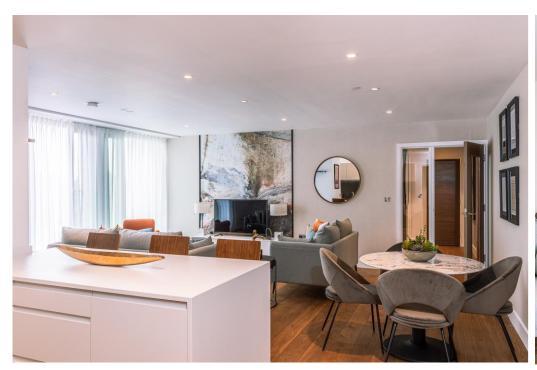

The apartment itself is entered through a spacious hallway which leads to a utility room and cloakroom WC family. The open plan living room with floor to ceiling windows provides a modern space with city views, benefitting from high-quality wooden floors, mood lighting, underfloor heating, and smart device access controls.