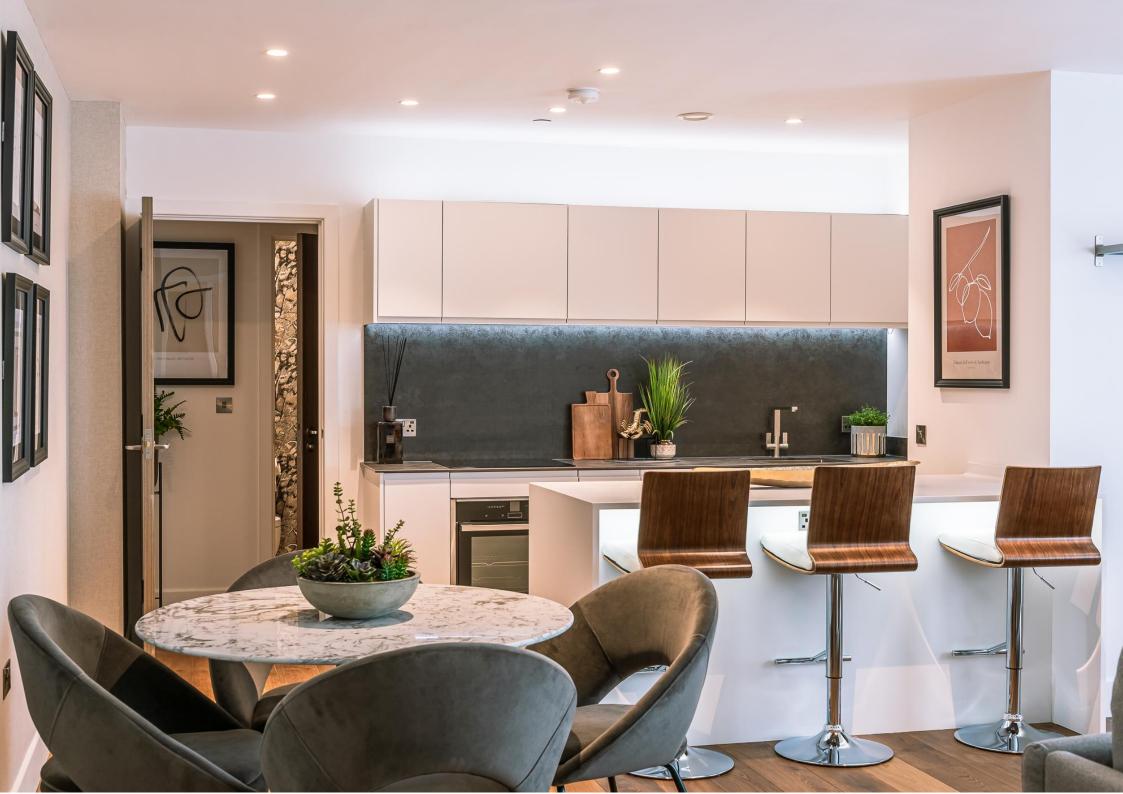

The minimalist, modern white kitchen with composite worktop and splash back in grey, complement the soft close units and NEFF appliances including the integrated Slide & Hide\*oven, fridge freezer, dishwasher, combi microwave oven, extractor hood and stainless steel Franke sink and mixer tap running along the far wall, with a central island to seat four

The apartment benefits from two double bedrooms both with en suite bathroom facilities including Vessini sanitary wear, separate shower with Vessini chrome fittings, a chrome towel rail, recessed cosmetics cabinet, sink and underfloor heating.

The communal areas include an entrance foyer with 12hr concierge, private sixth floor storage lockers, refuse chute, three lifts to all floors and bicycle storage.

\*\* The Photos used are an example of a Newby apartment \*\*