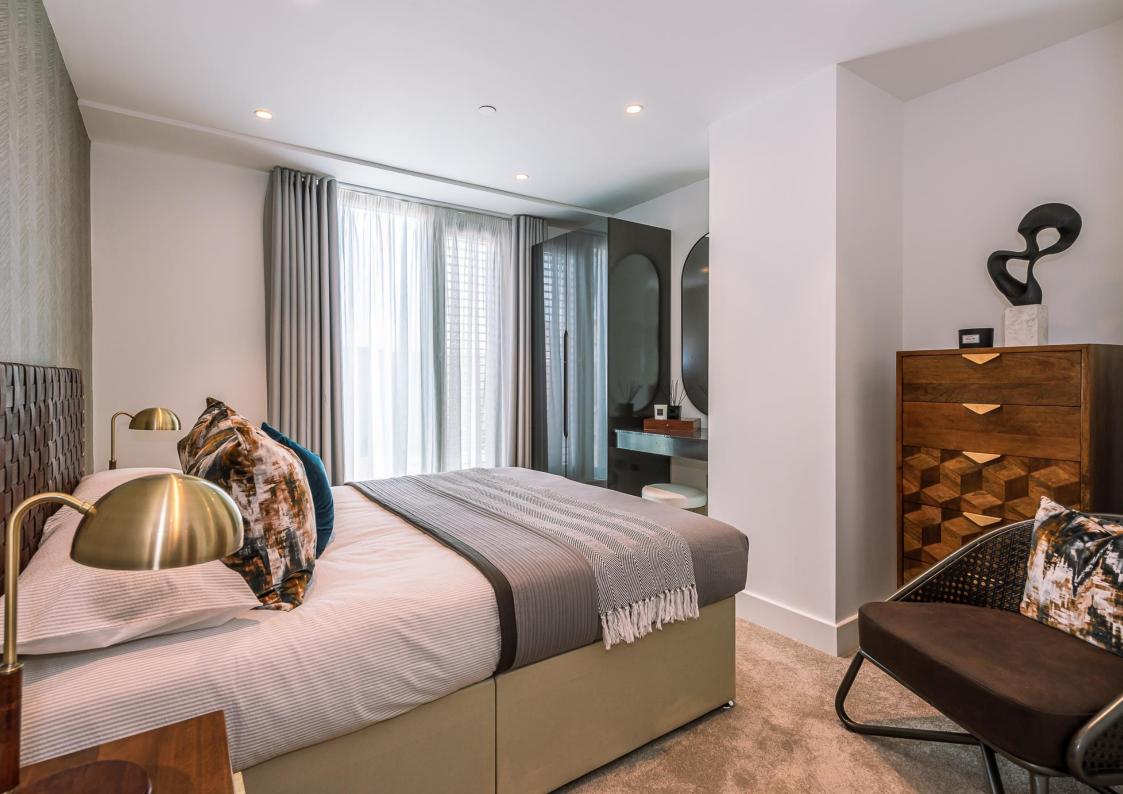

#### **Ryedale House**

On entry into the building, you are met by an impressive fover providing three lifts to all floors, secure mailboxes, and a concierge desk.

The communal hallways exude sophistication and luxury with each apartment provided with a private storage locker on their floor located within the central hallway.

The apartment itself is entered through a spacious hallway which leads to a utility room and cloakroom WC family. The open plan living room with floor to ceiling windows provides a modern space with city views, benefitting from high-quality wooden floors, mood lighting, underfloor heating, and smart device access controls.

The apartment benefits from two double bedrooms both with en suite bathroom facilities including Vessini sanitary wear, separate shower with Vessini chrome fittings, a chrome towel rail, recessed cosmetics cabinet, sink and underfloor heating.

#### Interior

- Walnut veneer doors
- High quality wooden flooring
- High quality carpets to bedroom(s)
- Mood lighting
- Recessed LED downlighters to bedroom(s)
- Underfloor heating to kitchen, living room
- Smart device compatible heating controls
- · Fitted wardrobes (7th floor only)