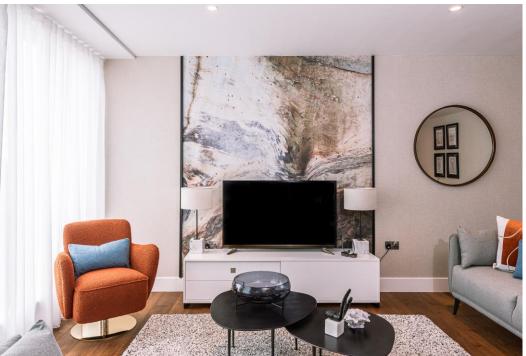

The apartment itself is entered through a spacious hallway which leads to a utility room and cloakroom WC family. The open plan living room with floor to ceiling windows provides a modern space with city views, benefitting from high-quality wooden floors, mood lighting, underfloor heating, and smart device access controls.

The minimalist, modern white kitchen with composite worktop and splash back in grey, complement the soft close units and NEFF appliances including the integrated Slide & Hide\*oven, fridge freezer, dishwasher, combi microwave oven, extractor hood and stainless steel Franke sink and mixer tap running along the far wall, with a central island to seat four

The communal areas include an entrance foyer with 12hr concierge, private sixth floor storage lockers, refuse chute, three lifts to all floors and bicycle storage.

\*\* The Photos used are an example of a Newby apartment \*\*