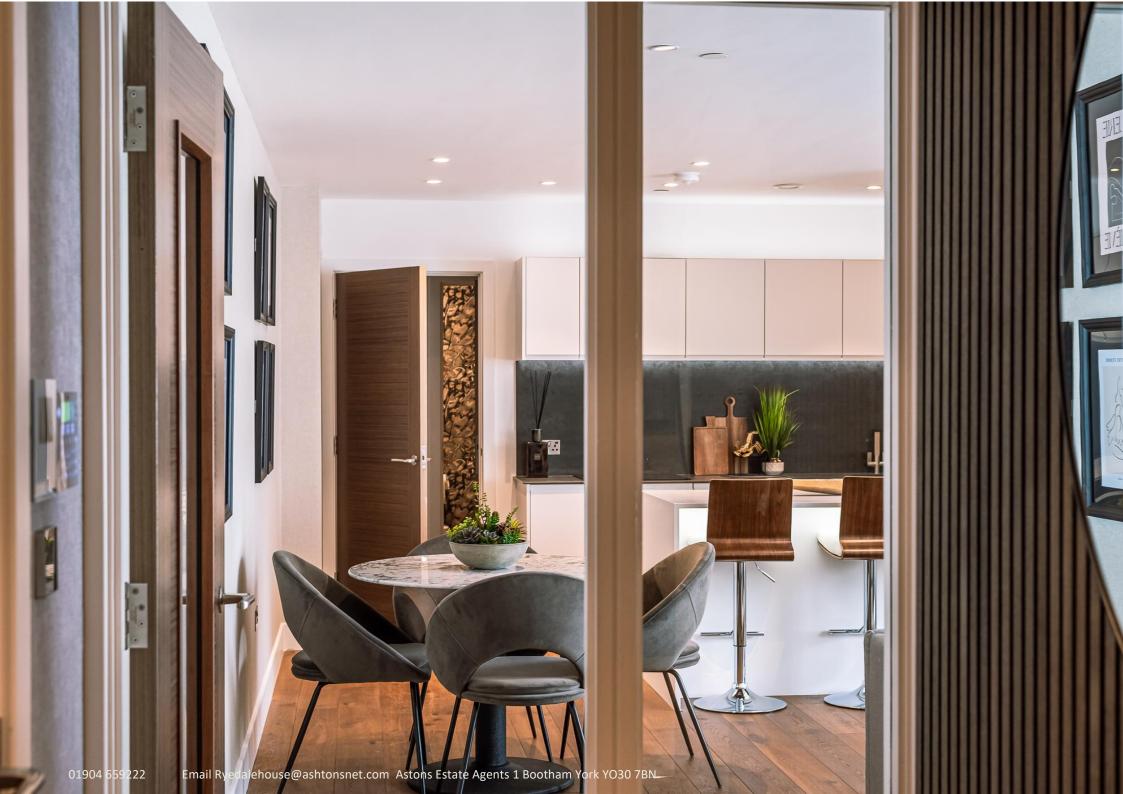

The minimalist, modern white kitchen with composite worktop and splash back in grey, complement the soft close units and NEFF appliances including the integrated Slide & Hide\*oven, fridge freezer, dishwasher, combi microwave oven, extractor hood and stainless steel Franke sink and mixer tap running along the far wall, with a central island to seat four

#### Kitchen

- Soft close cabinet
- Composite worktop and splashback in grey
- High matt white worktop to peninsula units with LED strip under seating and wireless charging
- NEFF integrated Slide&Hide\* oven
- NEFF integrated combi microwave oven'
- NEFF integrated fridge-freeze
- NEFF integrated dishwasher
- Stainless steel Franke sink and mixer tag
- NEFF extractor hood