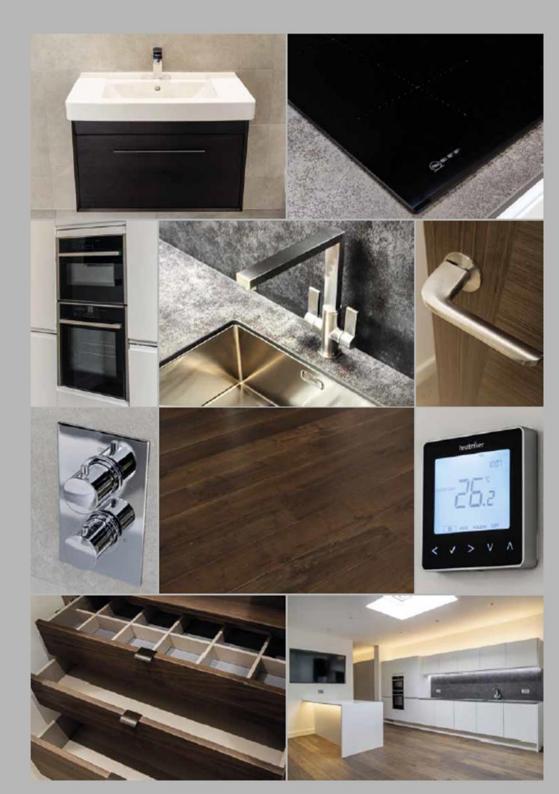

#### Kitchen

- Soft close cabinet
- Composite worktop and splashback in grey
- High matt white worktop to peninsula units with LED strip under seating and wireless charging
- NEFF integrated Slide&Hide\* oven
- NEFF integrated combi microwave oven'
- NEFF integrated fridge-freeze
- NEFF integrated dishwasher
- Stainless steel Franke sink and mixer tag
- NEFF extractor hood

#### Bathrooms, en-suites & WCs

- Fully tiled bathrooms and en-suites
- Recessed cosmetic cabinets
- Vessini sanitaryware
- Vessini chrome fittings
- Chrome towel rails
- · Automatic feature lighting
- Feature bath if space allows (7th floor only\*)

#### Interior

- Walnut veneer doors
- High quality wooden flooring
- High quality carpets to bedroom(s)
- Mood lighting
- Recessed LED downlighters to bedroom(s)
- Underfloor heating to kitchen, living room
- Smart device compatible heating controls
- · Fitted wardrobes (7th floor only)