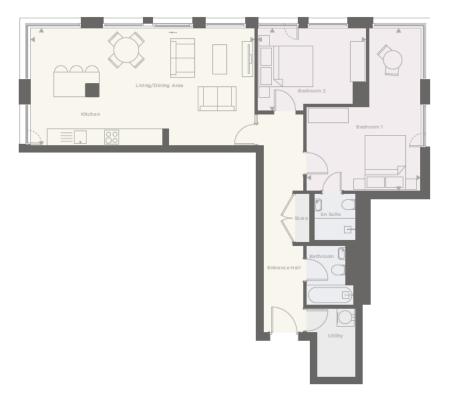

Communal Reception with Concierge -- Large Open Plan Living/Dining Kitchen -- Panoramic Views – 2 Bedroom Apartment – Two Bathrooms – Utility -- Private Storage Locker – Underfloor Heating –Lifts Access to all floors -- Car Parking Spaces Available

The apartment itself is entered through a spacious hallway which leads to a utility room and cloakroom WC family. The open plan living room with floor to ceiling windows provides a modern space with city views, benefitting from high-quality wooden floors, mood lighting, underfloor heating, and smart device access controls.

The apartment benefits from two double bedrooms both with en suite bathroom facilities including Vessini sanitary wear, separate shower with Vessini chrome fittings, a chrome towel rail, recessed cosmetics cabinet, sink and underfloor heating.

Kitchen/Livina/Dinina Room

8140mm x 4255mm 5905mm x 4145mm 3940mm x 3005mm

- Column