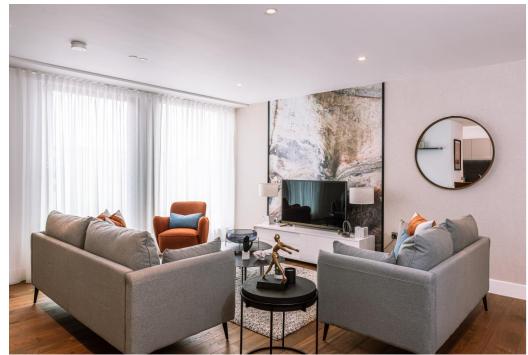

The apartment itself is entered through a spacious hallway which leads to a utility room and cloakroom WC family. The open plan living room with floor to ceiling windows provides a modern space with city views, benefitting from high-quality wooden floors, mood lighting, underfloor heating, and smart device access controls.