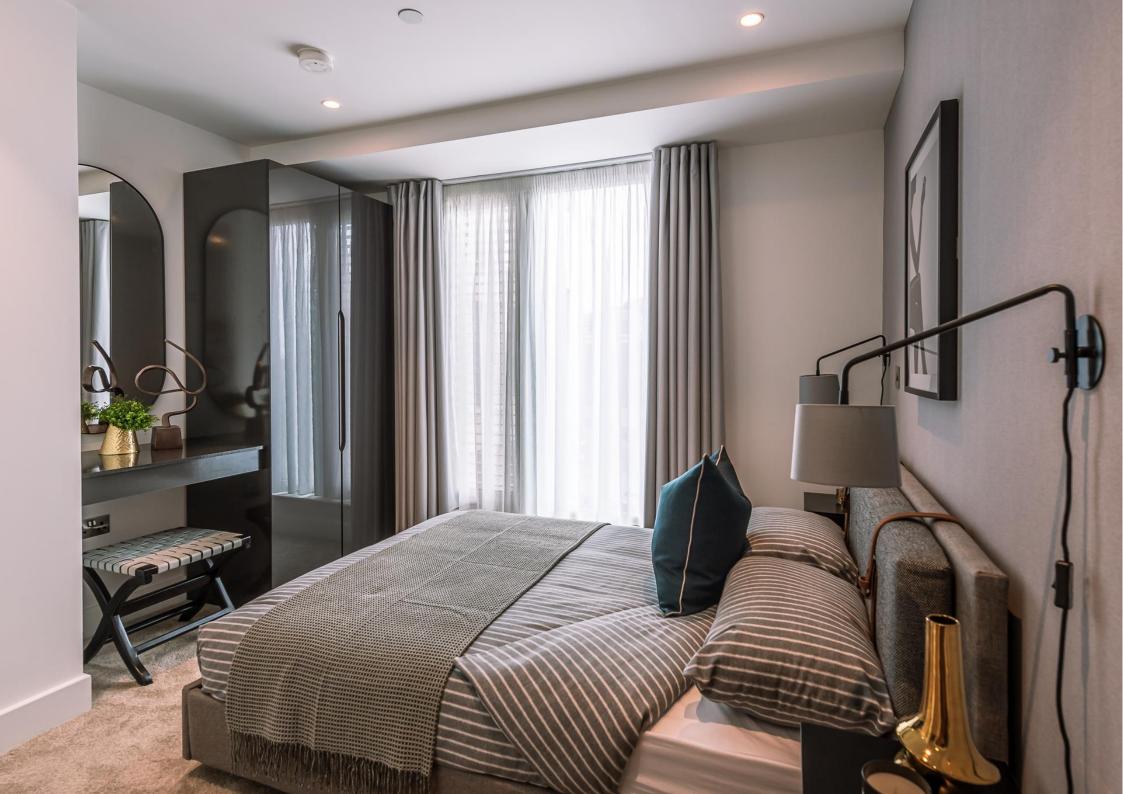

#### **Ryedale House**

On entry into the building, you are met by an impressive fover providing three lifts to all floors, secure mailboxes, and a concierge desk.

The communal hallways exude sophistication and luxury with each apartment provided with a private storage locker on their floor located within the central hallway.

The apartment itself is entered through a spacious hallway which leads to a utility room and cloakroom WC family. The open plan living room with floor to ceiling windows provides a modern space with city views, benefitting from high-quality wooden floors, mood lighting, underfloor heating, and smart device access controls.

The apartment benefits from two double bedrooms both with en suite bathroom facilities including Vessini sanitary wear, separate shower with Vessini chrome fittings, a chrome towel rail, recessed cosmetics cabinet, sink and underfloor heating.

#### Interior

- Walnut veneer doors
- High quality wooden flooring
- High quality carpets to bedroom(s)
- Mood lighting
- Recessed LED downlighters to bedroom(s)
- Underfloor heating to kitchen, living room
- Smart device compatible heating controls
- · Fitted wardrobes (7th floor only)