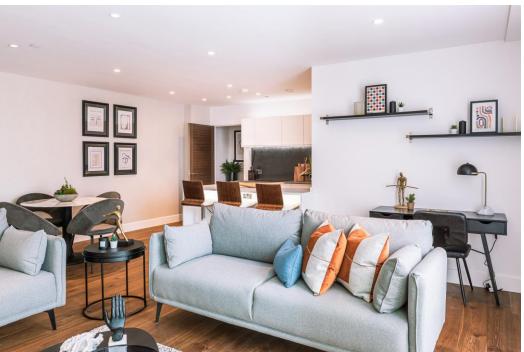

The apartment itself is entered through a spacious hallway which leads to a utility room and cloakroom WC family. The open plan living room with floor to ceiling windows provides a modern space with city views, benefitting from high-quality wooden floors, mood lighting, underfloor heating, and smart device access controls.